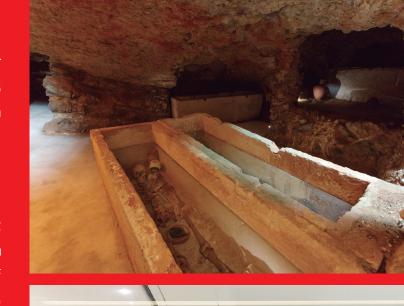

PUIG DES MOLINS
museu monogràfic i necròpolis púnica

PUIG DES MOLINS'
MONOGRAPHIC
MUSEUM
AND NECROPOLIS

We propose that the visit to the Puig des Molins' Monographic Museum and necropolis be for every visitor a "journey to Death in Ancient Ibiza." A metaphorical journey to meet the Ibizans that passed away many centuries ago. An immersion into the minds of the societies that in ancient antiquity inhabited the city of Ibiza; into their understanding of death, their beliefs, fears and hopes about the afterlife, and the funerary rites they developed accordingly.