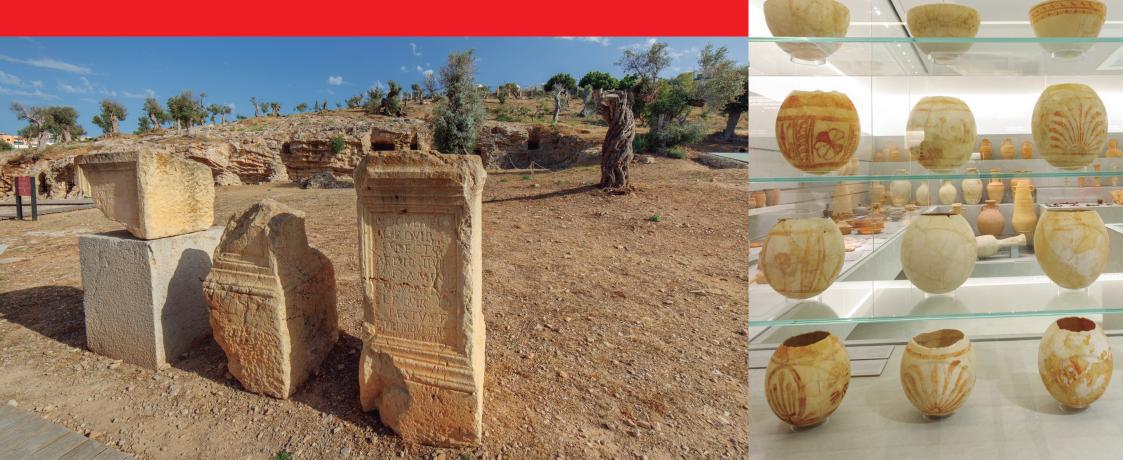

PUIG DES MOLINS
museu monogràfic i necròpolis púnica

PUIG DES MOLINS'
MONOGRAPHIC
MUSEUM
AND NECROPOLIS

We propose that the visit to the Puig des Molins' Monographic Museum and necropolis be for every visitor a "journey to Death in Ancient Ibiza." A metaphorical journey to meet the Ibizans that passed away many centuries ago. An immersion into the minds of the societies that in ancient antiquity inhabited the city of Ibiza; into their understanding of death, their beliefs, fears and hopes about the afterlife, and the funerary rites they developed accordingly.