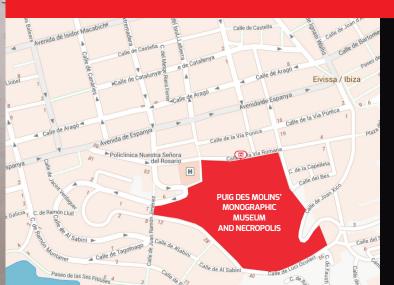

PUIG DES MOLINS
museu monogràfic i necròpolis púnica

PUIG DES MOLINS'
MONOGRAPHIC
MUSEUM
AND NECROPOLIS

We propose that the visit to the Puig des Molins' Monographic Museum and necropolis be for every visitor a "journey to Death in Ancient Ibiza." A metaphorical journey to meet the Ibizans that passed away many centuries ago. An immersion into the minds of the societies that in ancient antiquity inhabited the city of Ibiza; into their understanding of death, their beliefs, fears and hopes about the afterlife, and the funerary rites they developed accordingly.